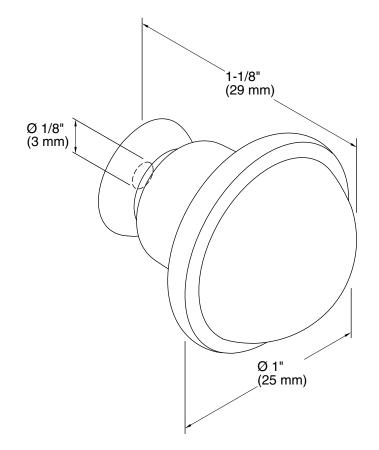

# **Technical Information**

All product dimensions are nominal. Material: Metal